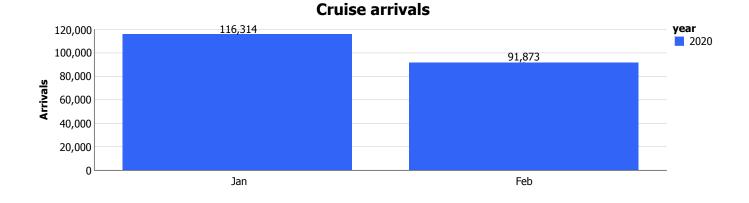

# **Total Cruise Arrivals**

|                    | Feb/2021 | % Total | Feb/2020 | % Total | % Change |
|--------------------|----------|---------|----------|---------|----------|
| Cruise<br>Arrivals | 0        |         | 91,873   | 100%    | -100%    |
| Cruise Calls       | 0        |         | 35       | 100%    | -100%    |