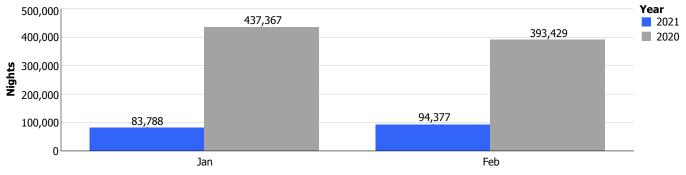

# **Total Nights by Region**

| Region           | Feb/2021 | % Total | Feb/2020 | % Total | % Change |
|------------------|----------|---------|----------|---------|----------|
| North<br>America | 10,025   | 10.6%   | 95,371   | 24.2%   | -89%     |
| South<br>America | 4,103    | 4.3%    | 39,308   | 10.0%   | -90%     |
| Caribbean        | 3,079    | 3.3%    | 17,385   | 4.4%    | -82%     |
| Europe           | 74,536   | 79.0%   | 238,316  | 60.6%   | -69%     |
| Others           | 2,634    | 2.8%    | 3,049    | 0.8%    | -14%     |
| Total            | 94,377   | 100%    | 393,429  | 100%    | -76%     |