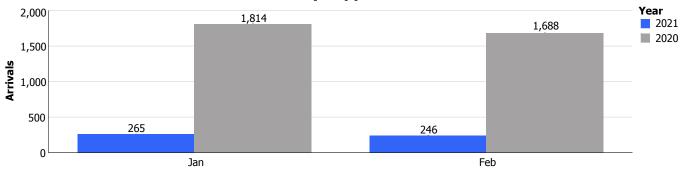

# **Total Daytrippers**

|              | Feb/2021 | % Total | Feb/2020 | % Total | % Change | 2021YTD | % Total | 2020YTD | % Total | % Change |
|--------------|----------|---------|----------|---------|----------|---------|---------|---------|---------|----------|
| Day Trippers | 246      | 100%    | 1,688    | 100%    | -85%     | 511     | 100%    | 3,502   | 100%    | -85%     |

**Day trippers** 