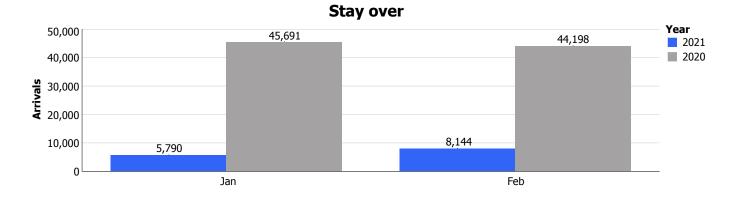

## **Total Stayover Arrivals by Region**

| Region           | Feb/2021 | % Total | Feb/2020 | % Total | % Change |
|------------------|----------|---------|----------|---------|----------|
| North<br>America | 1,122    | 14%     | 12,700   | 29%     | -91%     |
| South<br>America | 279      | 3%      | 5,464    | 12%     | -95%     |
| Caribbean        | 450      | 6%      | 3,090    | 7%      | -85%     |
| Europe           | 6,009    | 74%     | 21,868   | 49%     | -73%     |
| Others           | 284      | 3%      | 1,076    | 2%      | -74%     |
| Total            | 8,144    | 100%    | 44,198   | 100%    | -82%     |

### **Total Arrivals**

|                    | Feb/2021 | % Total | Feb/2020 | % Total | % Change |
|--------------------|----------|---------|----------|---------|----------|
| Cruise<br>Arrivals | 0        | 0%      | 91,873   | 67%     | -100%    |
| Day Trippers       | 246      | 3%      | 1,688    | 1%      | -85%     |
| Stayovers          | 8,144    | 97%     | 44,198   | 32%     | -82%     |
| Total              | 8,390    | 100%    | 137,759  | 100%    | -94%     |