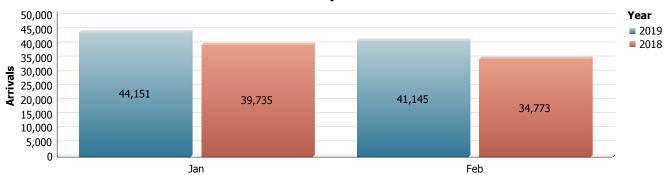

# **Stay over**

# **Total Stayover Arrivals by Region**

| Region           | Feb/2019  | % Total  | Feb/2018  | % Total  | % Change  |
|------------------|-----------|----------|-----------|----------|-----------|
| Region           | 1 60/2019 | 70 TOtal | 1 60/2010 | 70 TOLAI | 70 Change |
| North<br>America | 10,896    | 26%      | 9,388     | 27%      | 16%       |
| South<br>America | 5,434     | 13%      | 4,111     | 12%      | 32%       |
| Caribbean        | 2,123     | 5%       | 1,723     | 5%       | 23%       |
| Europe           | 21,748    | 53%      | 18,898    | 54%      | 15%       |
| Others           | 944       | 2%       | 653       | 2%       | 45%       |
| Total            | 41,145    | 100%     | 34,773    | 100%     | 18%       |

#### **Total Arrivals**

|                    | Feb/2019 | % Total | Feb/2018 | % Total | % Change |
|--------------------|----------|---------|----------|---------|----------|
| Cruise<br>Arrivals | 74,458   | 64%     | 85,687   | 70%     | -13%     |
| Day Trippers       | 1,424    | 1%      | 1,741    | 1%      | -18%     |
| Stayovers          | 41,145   | 35%     | 34,773   | 28%     | 18%      |
| Total              | 117,027  | 100%    | 122,201  | 100%    | -4%      |