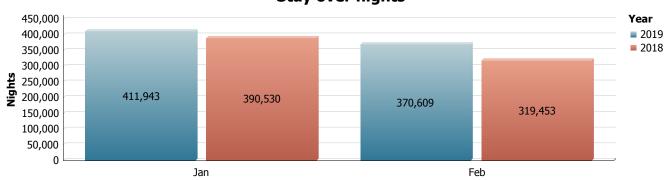

# Stay over nights

# **Total Nights by Region**

| Region           | Feb/2019 | % Total | Feb/2018 | % Total | % Change |
|------------------|----------|---------|----------|---------|----------|
| North<br>America | 80,324   | 21.7%   | 71,325   | 22.3%   | 13%      |
| South<br>America | 39,253   | 10.6%   | 32,296   | 10.1%   | 22%      |
| Caribbean        | 12,889   | 3.5%    | 11,520   | 3.6%    | 12%      |
| Europe           | 236,194  | 63.7%   | 202,349  | 63.3%   | 17%      |
| Others           | 1,949    | 0.5%    | 1,963    | 0.6%    | -1%      |
| Total            | 370,609  | 100%    | 319,453  | 100%    | 16%      |