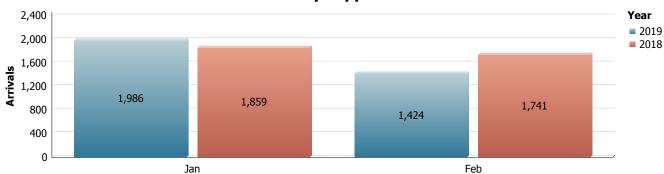

# **Day trippers**

#### **Total Daytrippers**

|              | Feb/2019 | % Total | Feb/2018 | % Total | % Change |
|--------------|----------|---------|----------|---------|----------|
| Day Trippers | 1,424    | 100%    | 1,741    | 100%    | -18%     |