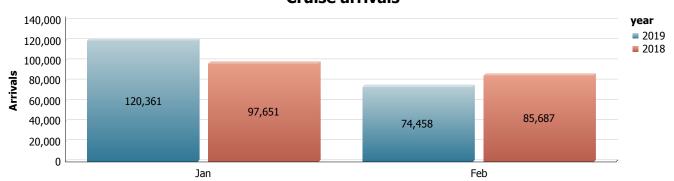

#### **Cruise arrivals**

#### **Total Cruise Arrivals**

|                    | Feb/2019 | % Total | Feb/2018 | % Total | % Change |
|--------------------|----------|---------|----------|---------|----------|
| Cruise<br>Arrivals | 74,458   | 100%    | 85,687   | 100%    | -13%     |
| Cruise Calls       | 31       | 100%    | 35       | 100%    | -11%     |